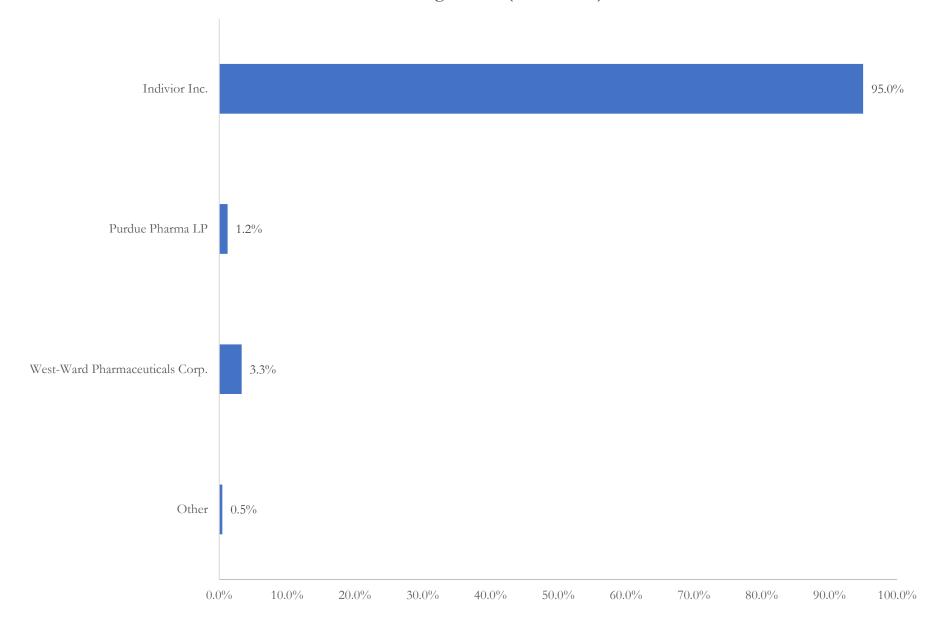

## Labeler Market Share of Buprenorphine in Portsmouth City, VA Total Dosage Units (2006 - 2012)

www.SLCG.com 26 of 28