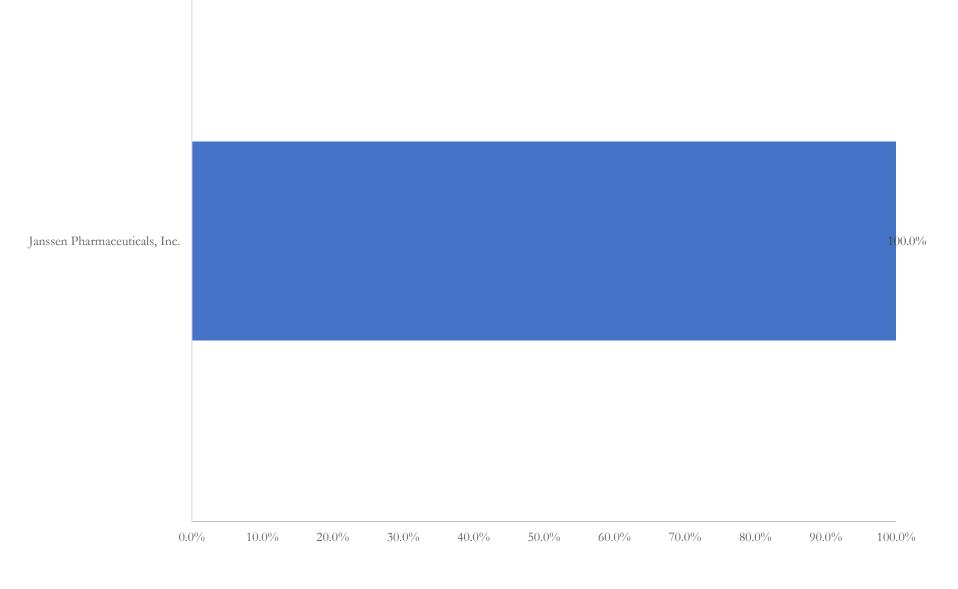

## Labeler Market Share of Buprenorphine in Portsmouth City, VA Total Dosage Units (2006 - 2012)

www.SLCG.com 26 of 28