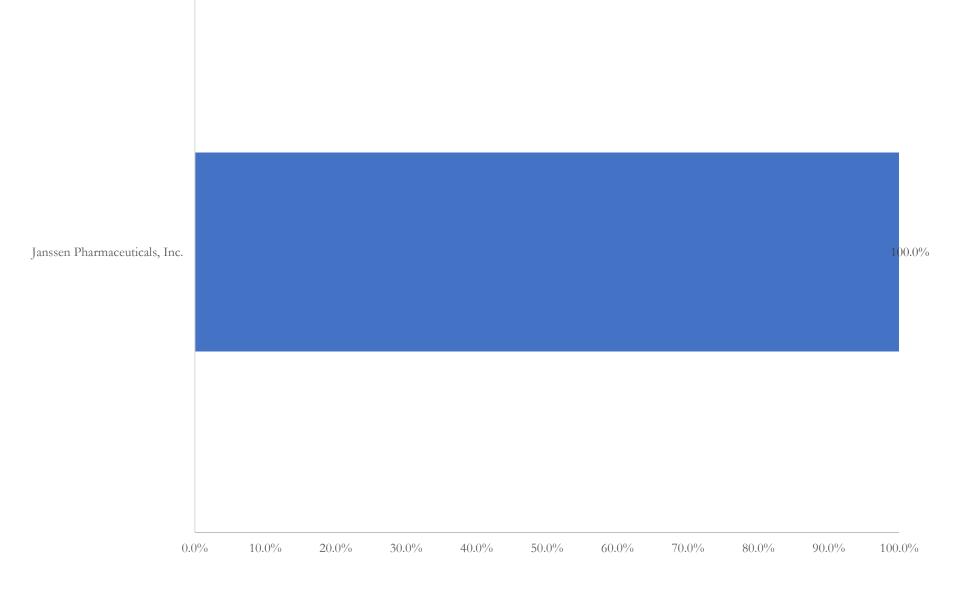

# Labeler Market Share of Buprenorphine in Portsmouth City, VA Total MME (2006 - 2012)

www.SLCG.com 25 of 28