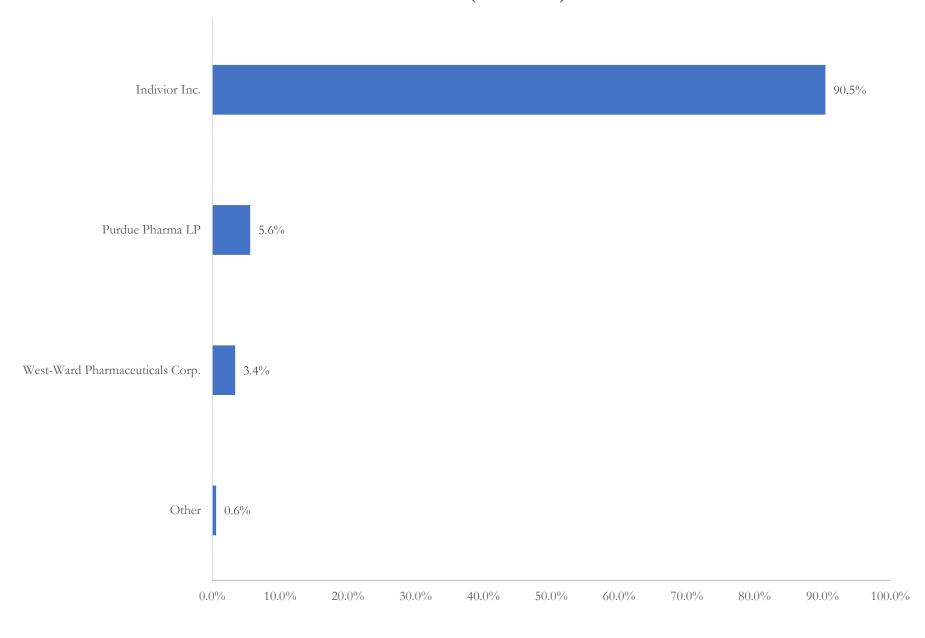

# Labeler Market Share of Buprenorphine in Portsmouth City, VA Total MME (2006 - 2012)

www.SLCG.com 25 of 28