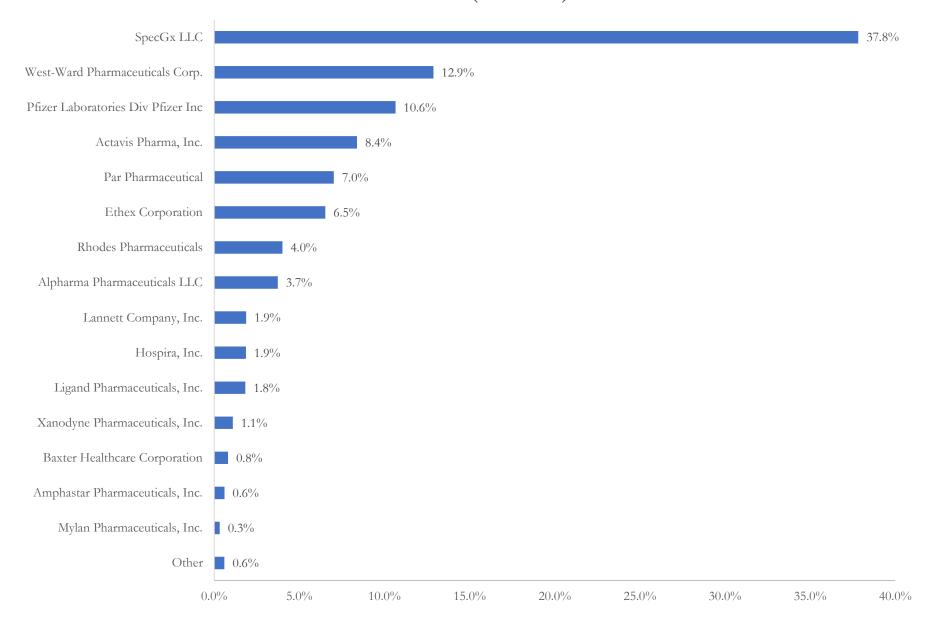

#### Labeler Market Share of Hydrocodone in Portsmouth City, VA Total MME (2006 - 2012)

www.SLCG.com 3 of 28