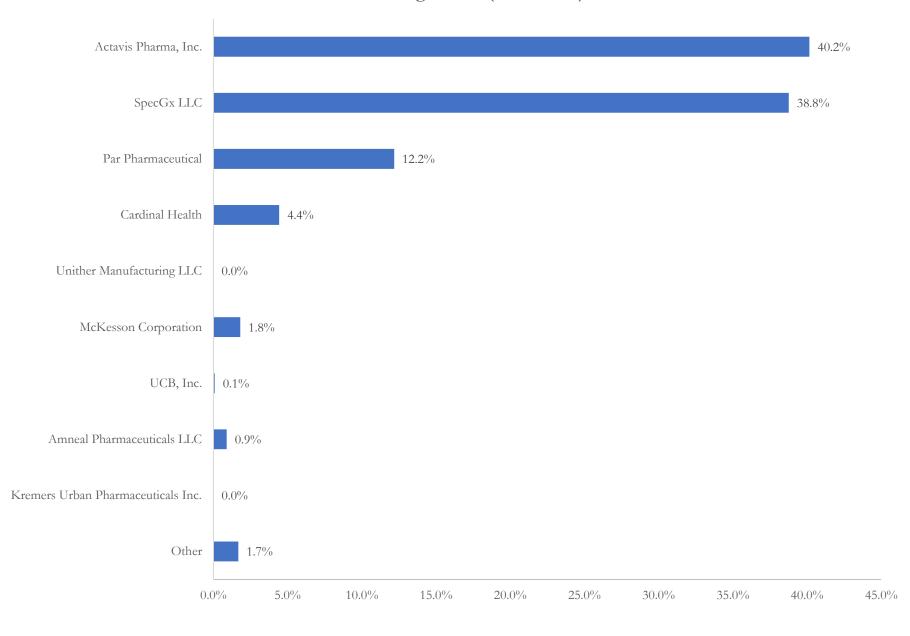

#### Labeler Market Share of Hydrocodone in Portsmouth City, VA Total Dosage Units (2006 - 2012)

www.SLCG.com 4 of 28