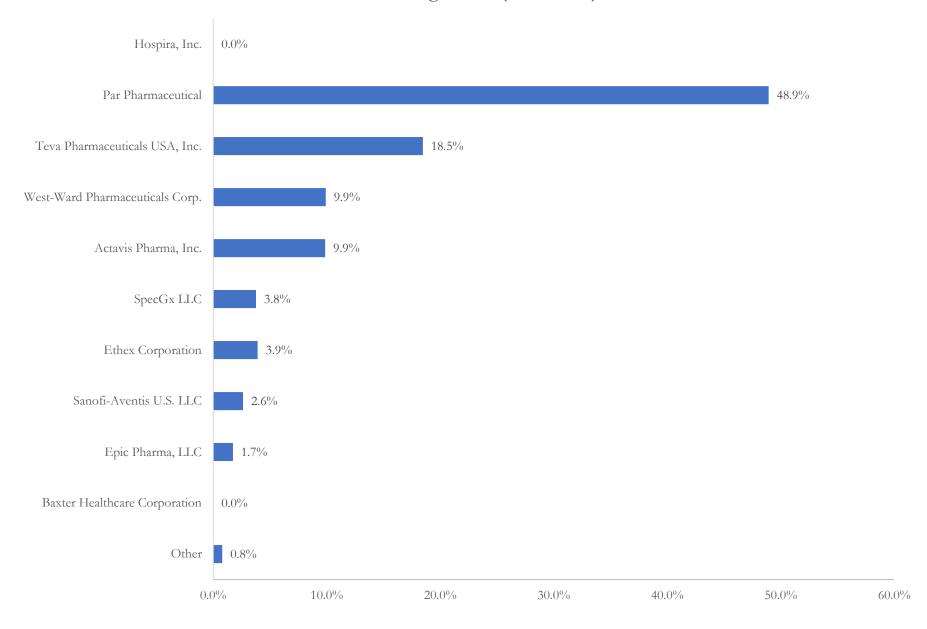

#### Labeler Market Share of Hydrocodone in Portsmouth City, VA Total Dosage Units (2006 - 2012)

www.SLCG.com 4 of 28