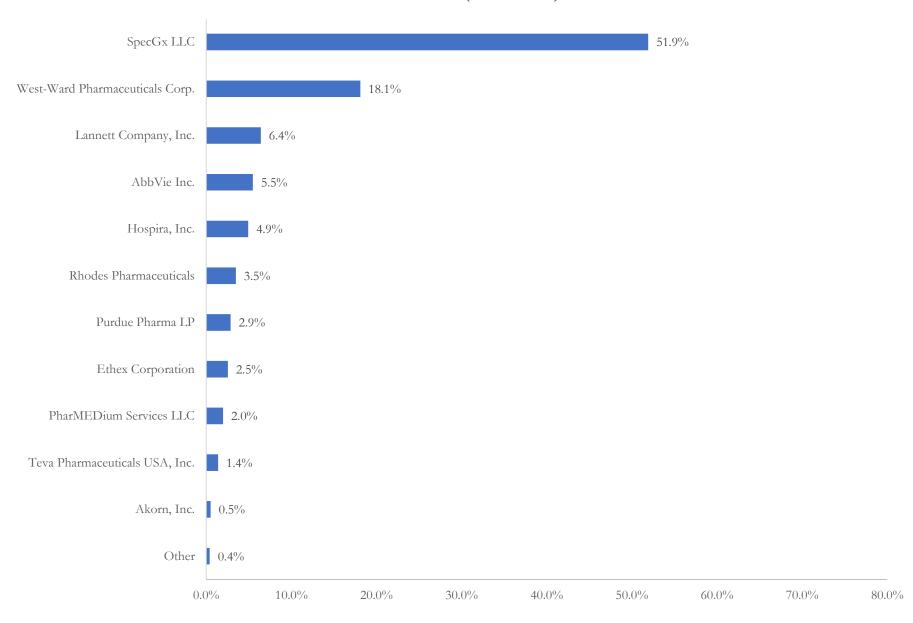

## Labeler Market Share of Methadone in Portsmouth City, VA Total MME (2006 - 2012)

www.SLCG.com 27 of 28