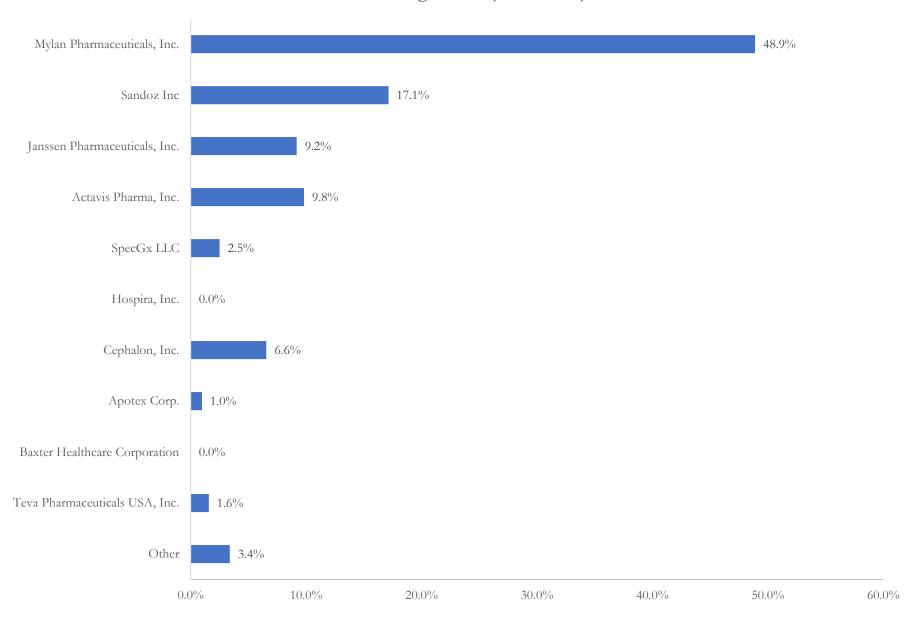

#### Labeler Market Share of Oxycodone in Portsmouth City, VA Total Dosage Units (2006 - 2012)

www.SLCG.com 2 of 28