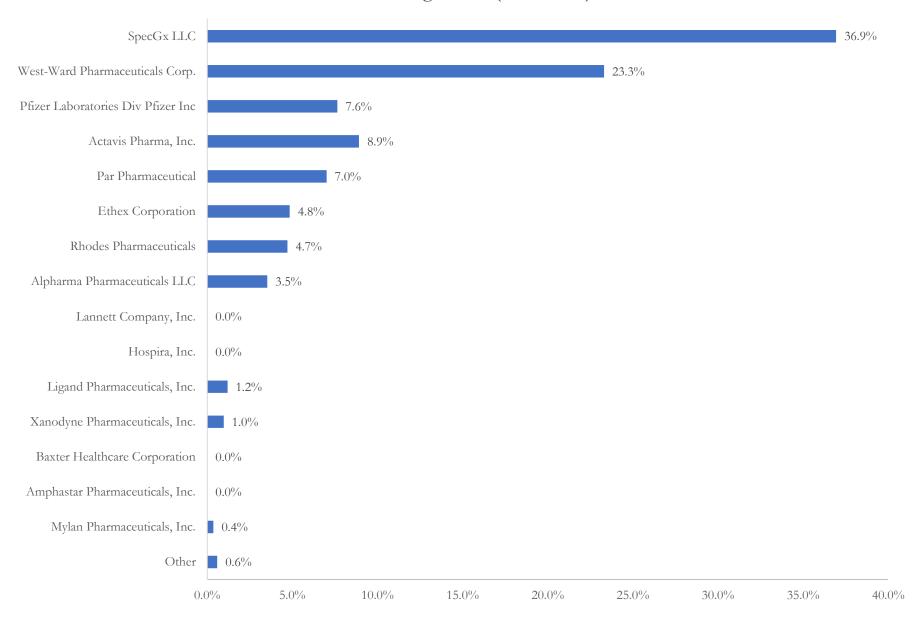

#### Labeler Market Share of Hydrocodone in Portsmouth City, VA Total Dosage Units (2006 - 2012)

www.SLCG.com 4 of 28