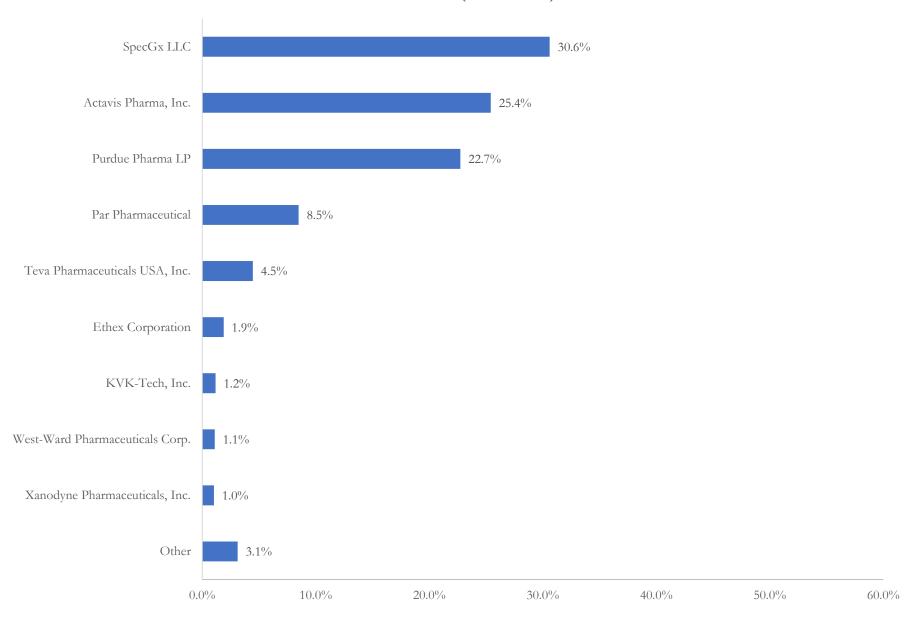

# Labeler Market Share of Oxycodone in Portsmouth City, VA Total MME (2006 - 2012)

www.SLCG.com 1 of 28