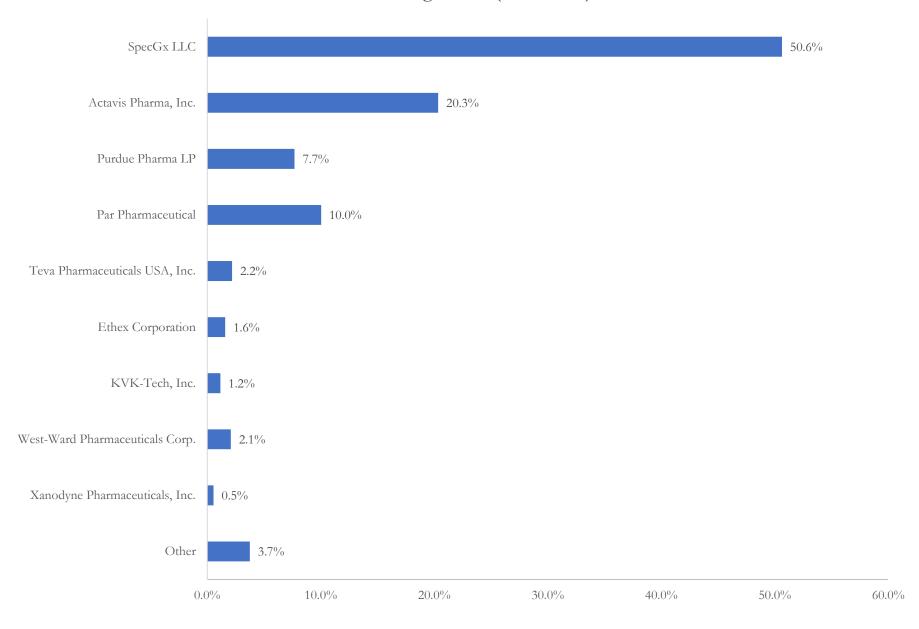

#### Labeler Market Share of Oxycodone in Portsmouth City, VA Total Dosage Units (2006 - 2012)

www.SLCG.com 2 of 28