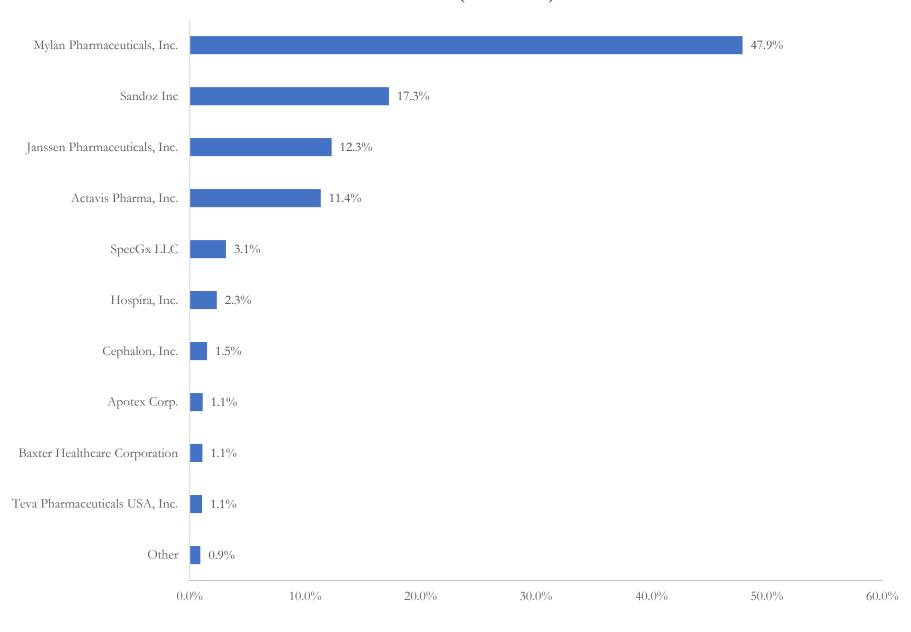

# Labeler Market Share of Oxycodone in Portsmouth City, VA Total MME (2006 - 2012)

www.SLCG.com 1 of 28