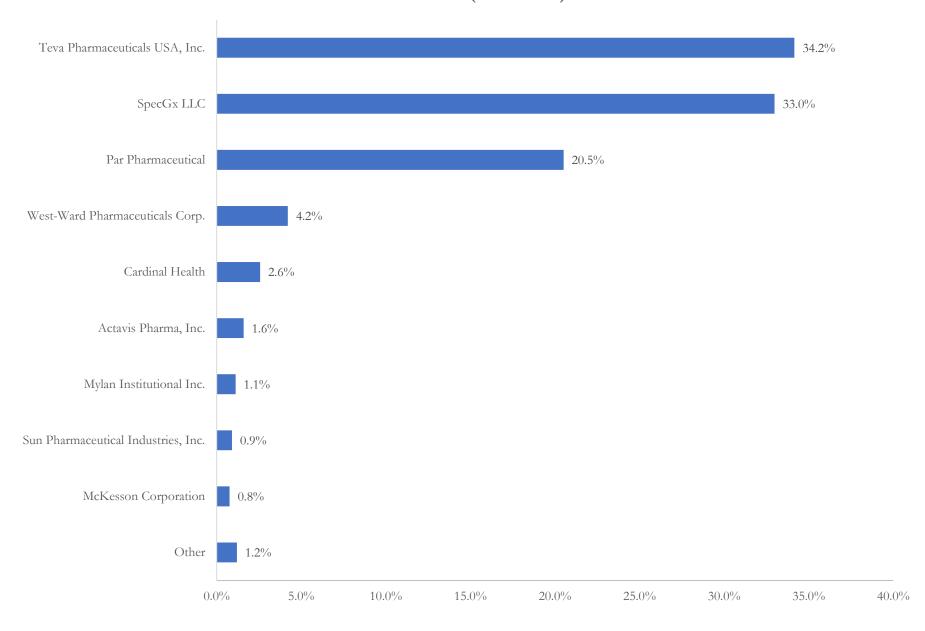

# Labeler Market Share of Oxycodone in Portsmouth City, VA Total MME (2006 - 2012)

www.SLCG.com 1 of 28