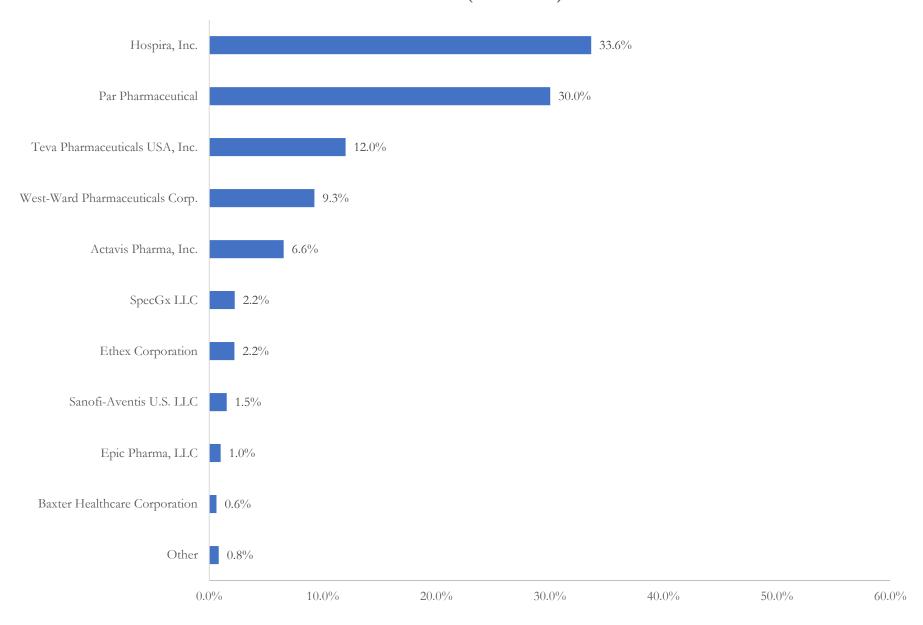

#### Labeler Market Share of Hydrocodone in Portsmouth City, VA Total MME (2006 - 2012)

www.SLCG.com 3 of 28