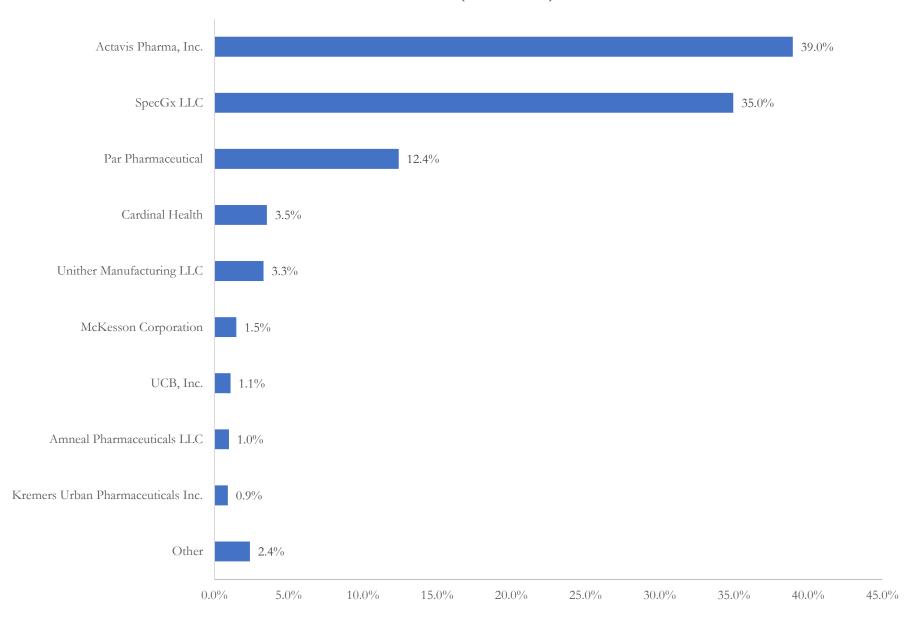

#### Labeler Market Share of Hydrocodone in Portsmouth City, VA Total MME (2006 - 2012)

www.SLCG.com 3 of 28