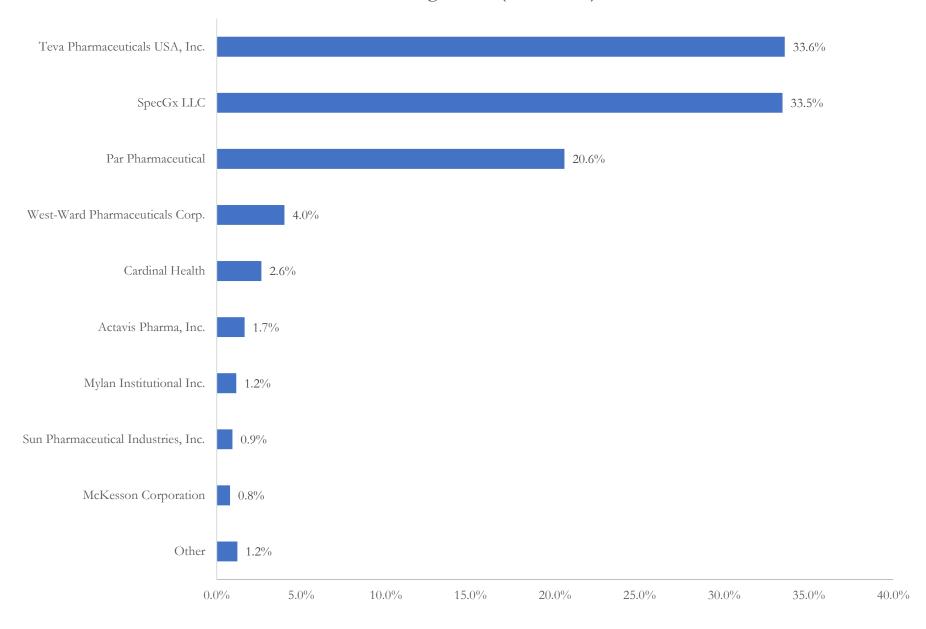

#### Labeler Market Share of Oxycodone in Portsmouth City, VA Total Dosage Units (2006 - 2012)

www.SLCG.com 2 of 28