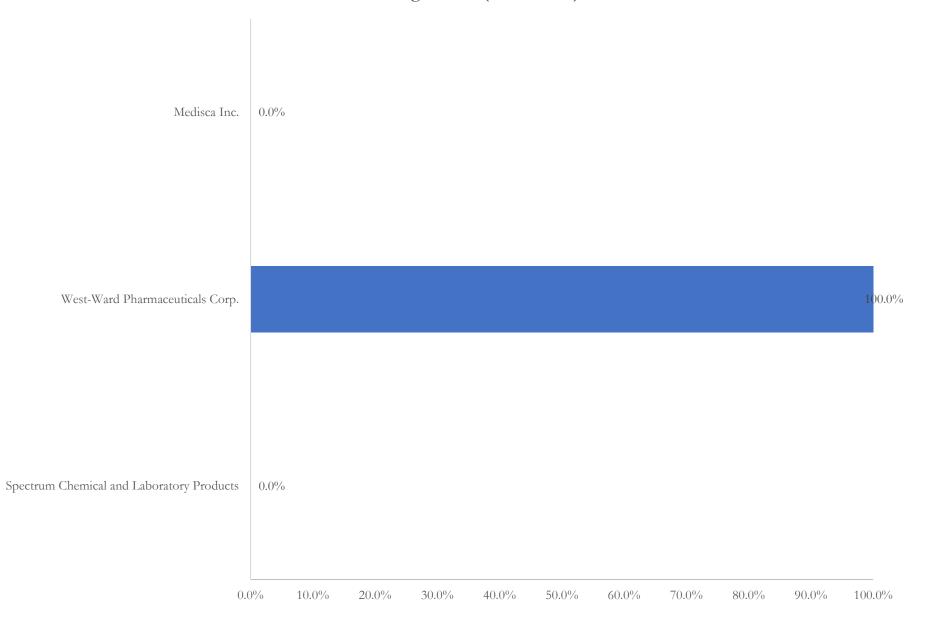

# Labeler Market Share of Dihydrocodeine in Norfolk City, VA Total Dosage Units (2006 - 2012)

www.SLCG.com 22 of 28