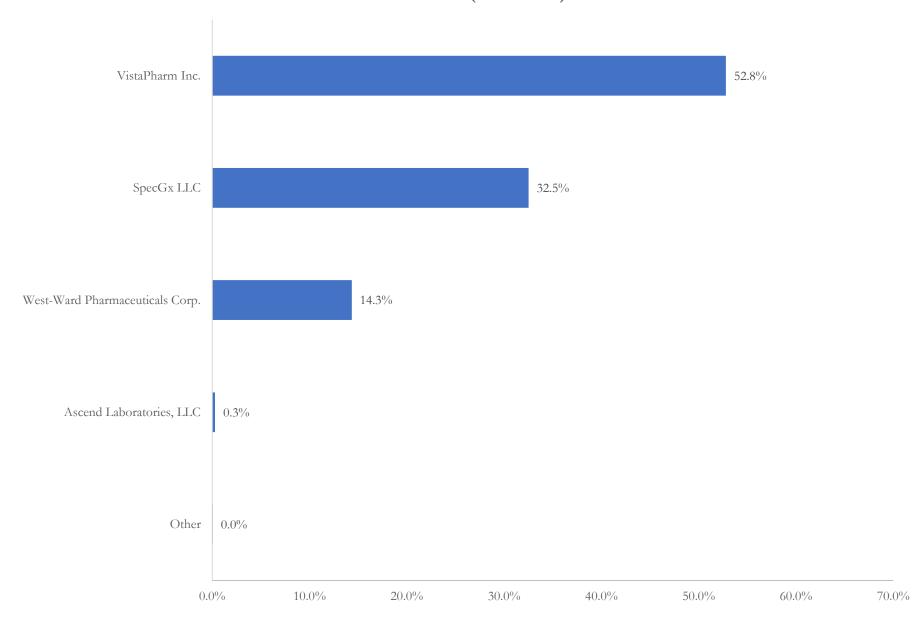

# Labeler Market Share of Dihydrocodeine in Norfolk City, VA Total MME (2006 - 2012)

www.SLCG.com 21 of 28