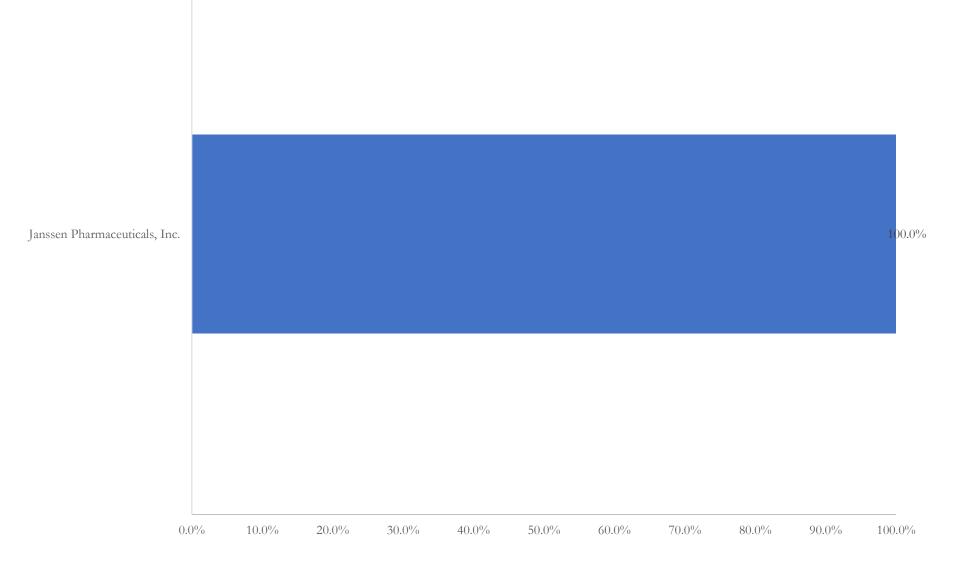

# Labeler Market Share of Buprenorphine in Norfolk City, VA Total MME (2006 - 2012)

www.SLCG.com 25 of 28

# Labeler Market Share of Buprenorphine in Norfolk City, VA Total Dosage Units (2006 - 2012)

www.SLCG.com 26 of 28