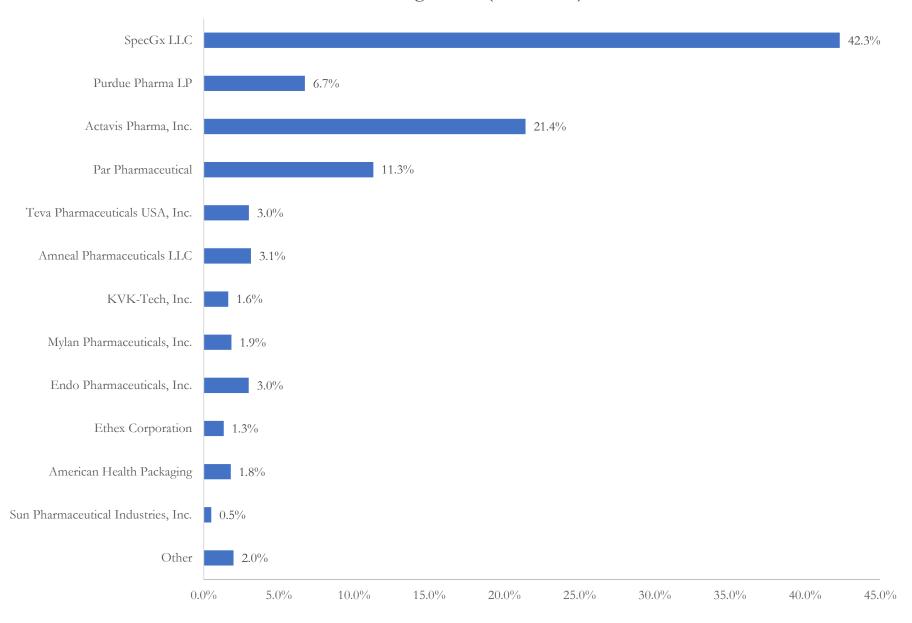

### Labeler Market Share of Oxycodone in Norfolk City, VA Total Dosage Units (2006 - 2012)

www.SLCG.com 2 of 28