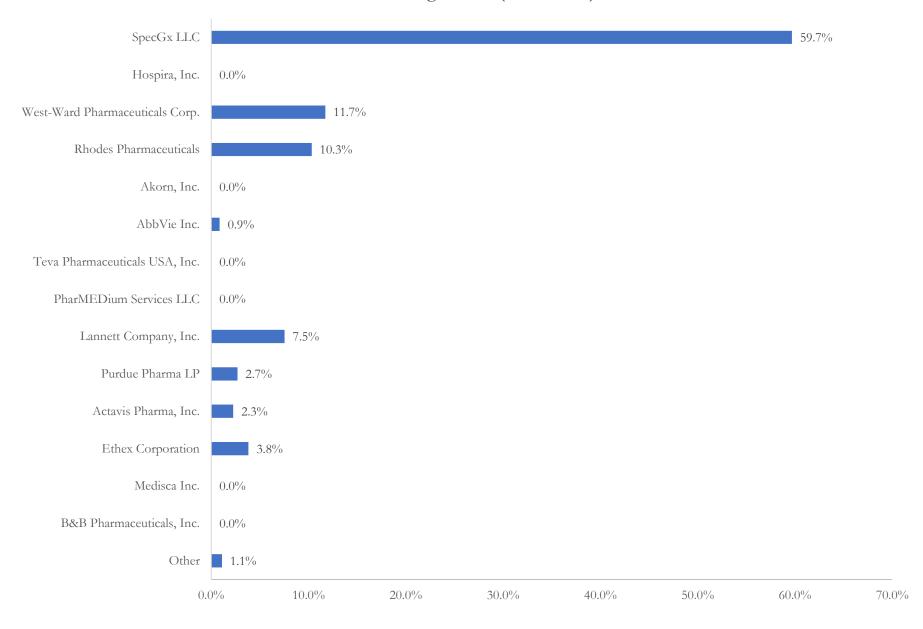

# Labeler Market Share of Tapentadol in Norfolk City, VA Total Dosage Units (2006 - 2012)

www.SLCG.com 20 of 28