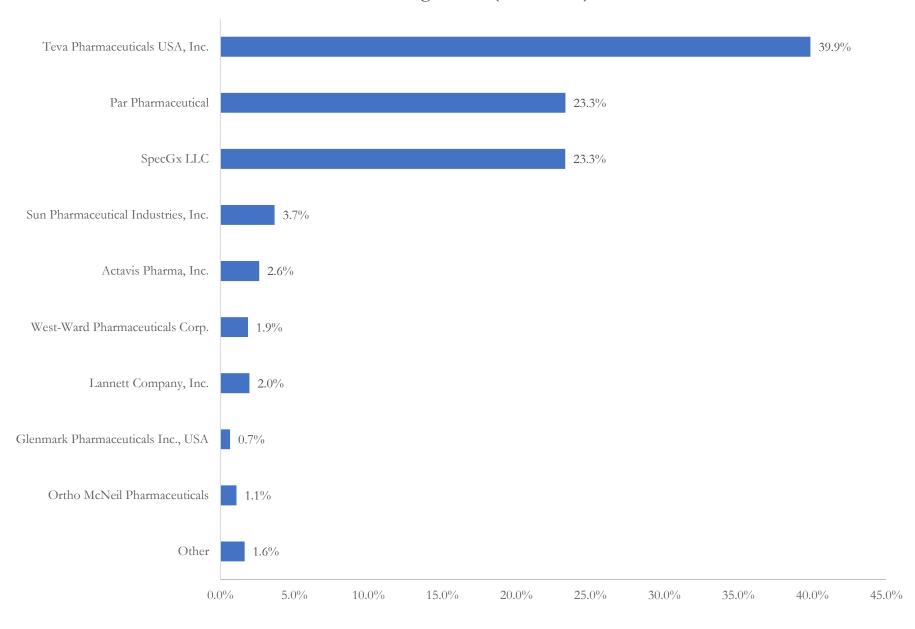

### Labeler Market Share of Oxycodone in Norfolk City, VA Total Dosage Units (2006 - 2012)

www.SLCG.com 2 of 28