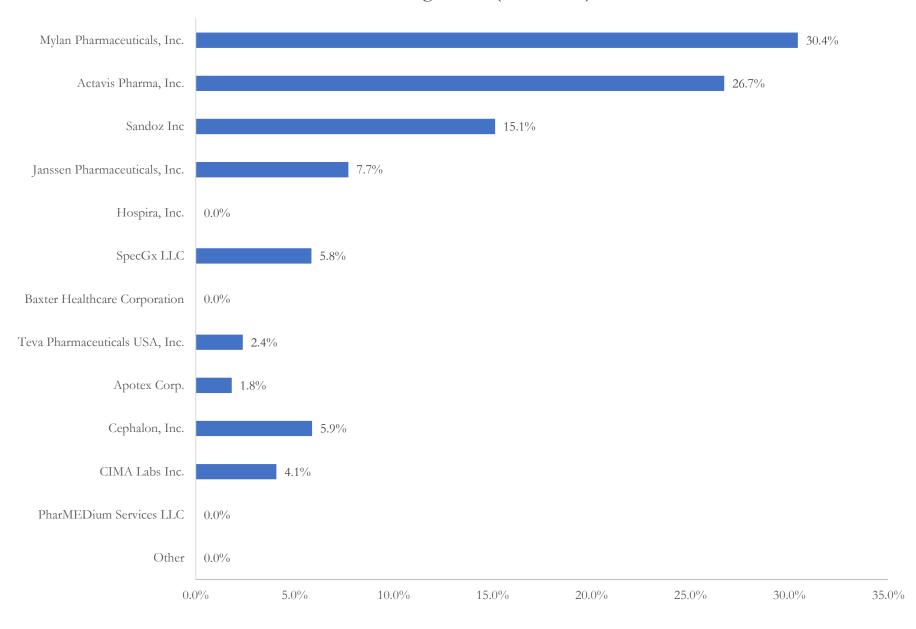

## Labeler Market Share of Hydrocodone in Norfolk City, VA Total Dosage Units (2006 - 2012)

www.SLCG.com 4 of 28