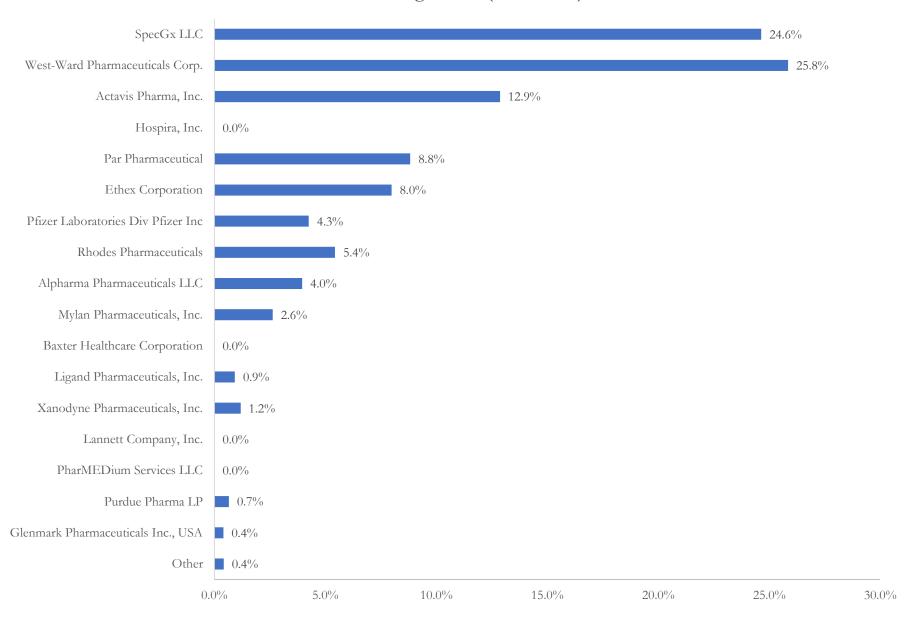

## Labeler Market Share of Hydrocodone in Norfolk City, VA Total Dosage Units (2006 - 2012)

www.SLCG.com 4 of 28