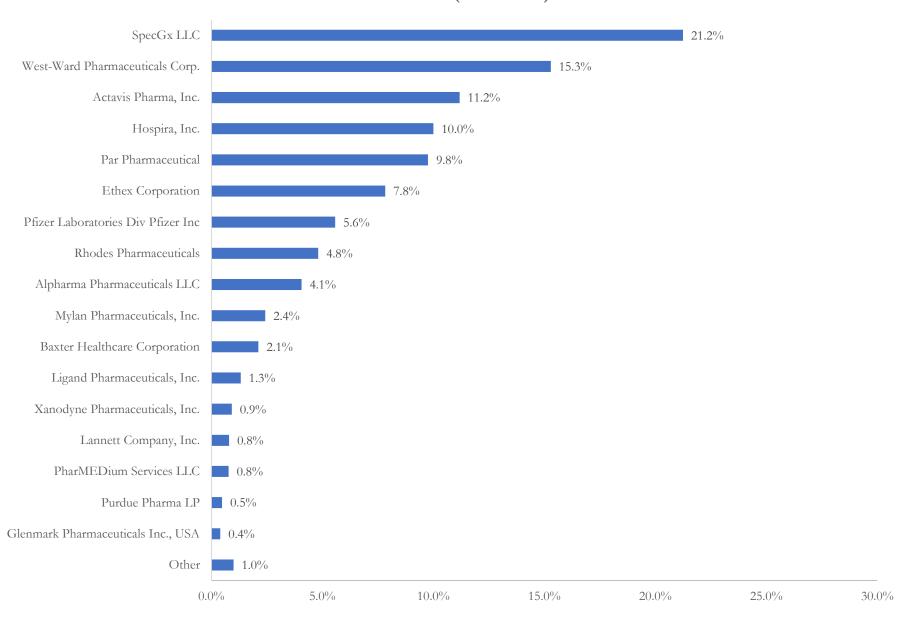

## Labeler Market Share of Hydrocodone in Norfolk City, VA Total MME (2006 - 2012)

www.SLCG.com 3 of 28