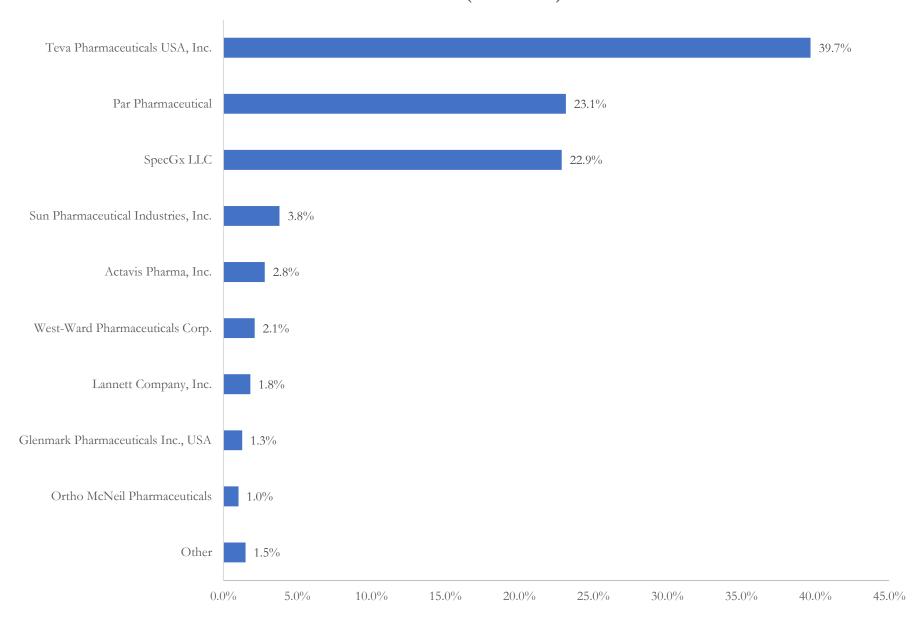

### Labeler Market Share of Oxycodone in Norfolk City, VA Total MME (2006 - 2012)

www.SLCG.com 1 of 28