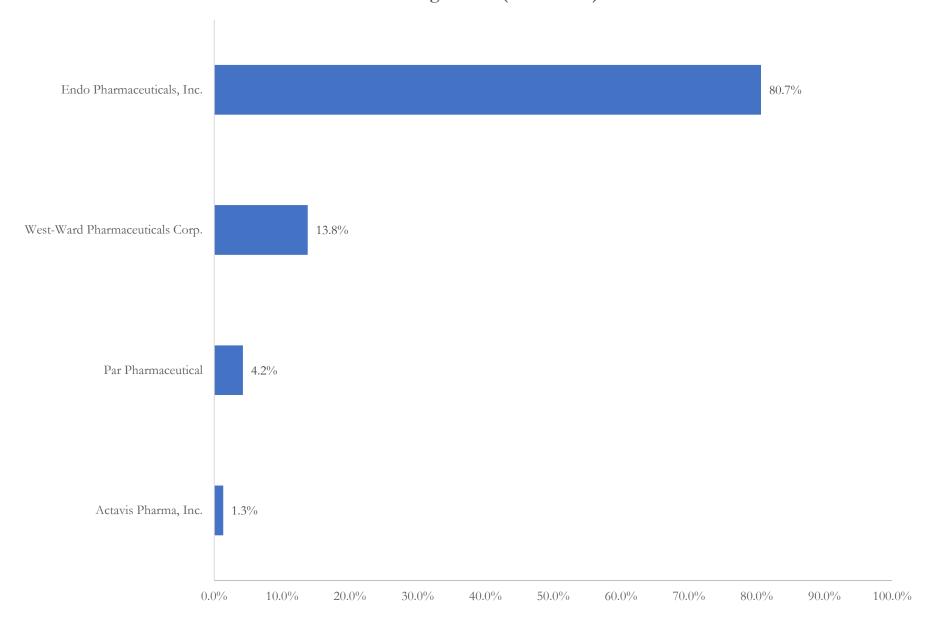

## Labeler Market Share of Opium in Norfolk City, VA Total Dosage Units (2006 - 2012)

www.SLCG.com 18 of 28