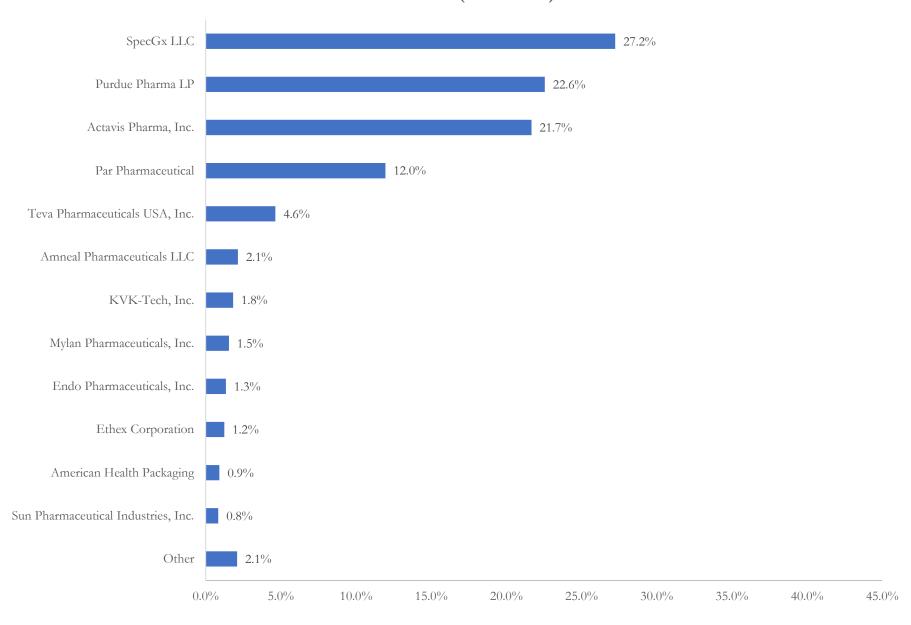

### Labeler Market Share of Oxycodone in Norfolk City, VA Total MME (2006 - 2012)

www.SLCG.com 1 of 28