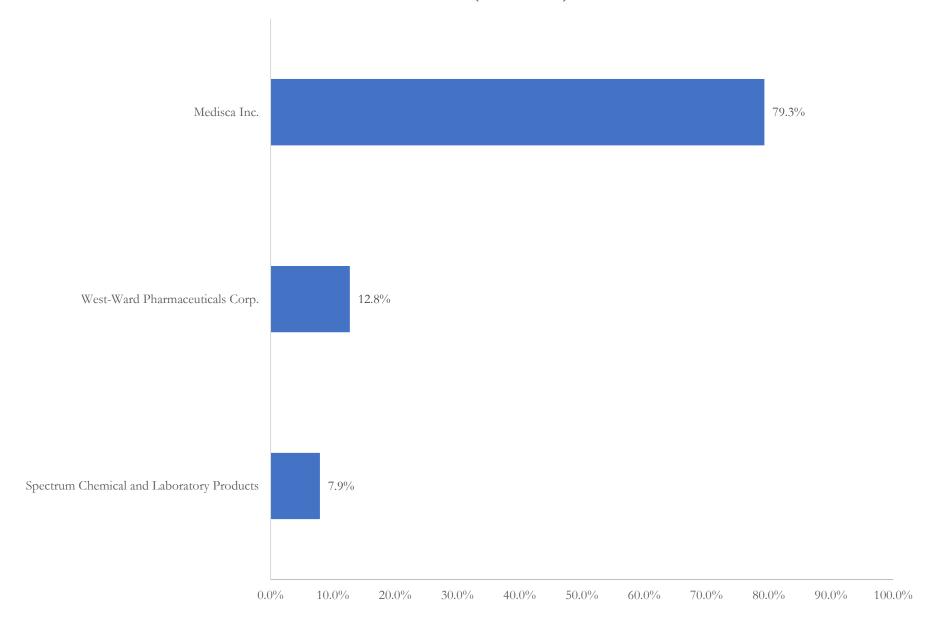

# Labeler Market Share of Dihydrocodeine in Norfolk City, VA Total MME (2006 - 2012)

www.SLCG.com 21 of 28