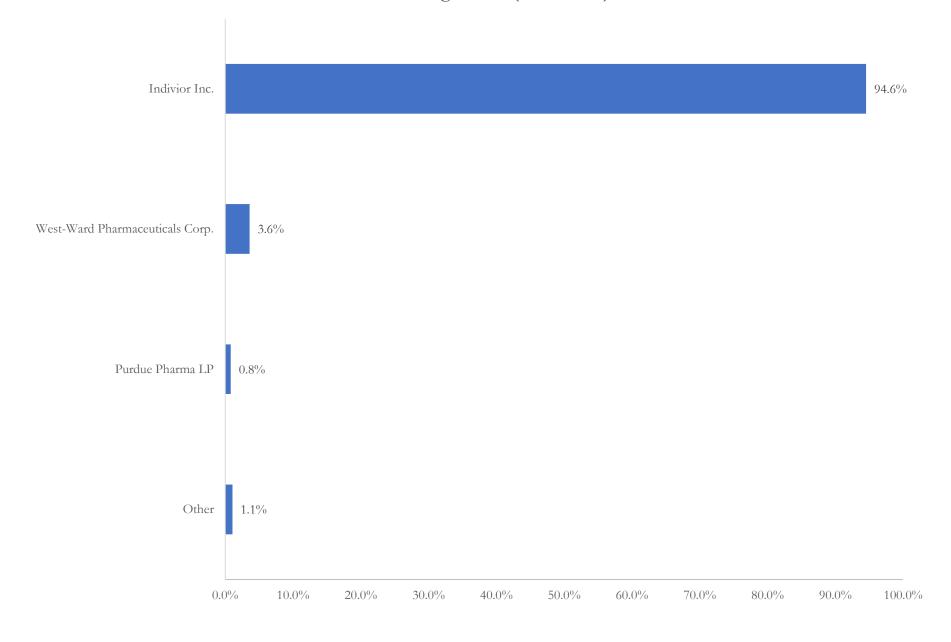

# Labeler Market Share of Buprenorphine in Norfolk City, VA Total Dosage Units (2006 - 2012)

www.SLCG.com 26 of 28