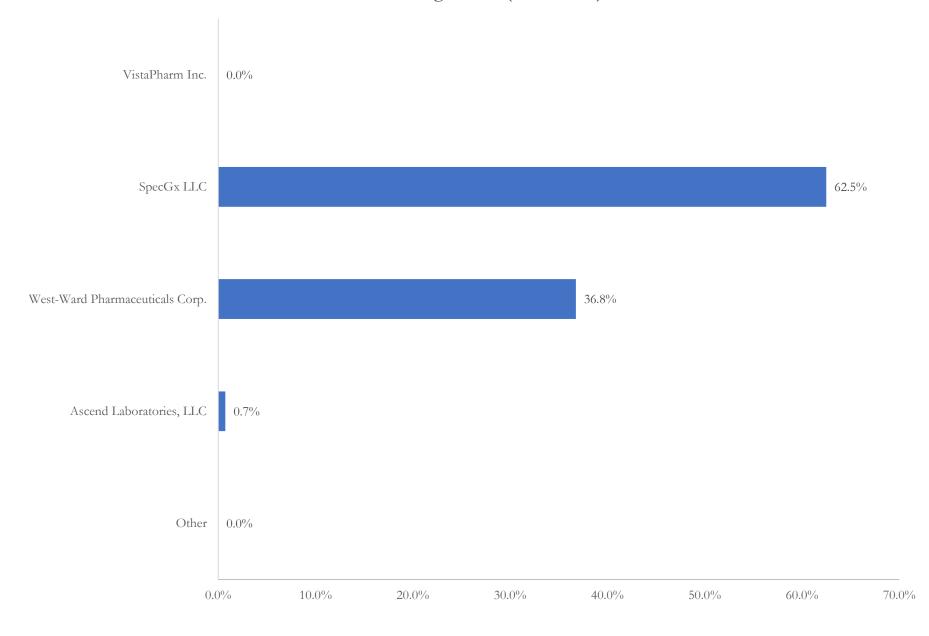

# Labeler Market Share of Dihydrocodeine in Norfolk City, VA Total Dosage Units (2006 - 2012)

www.SLCG.com 22 of 28