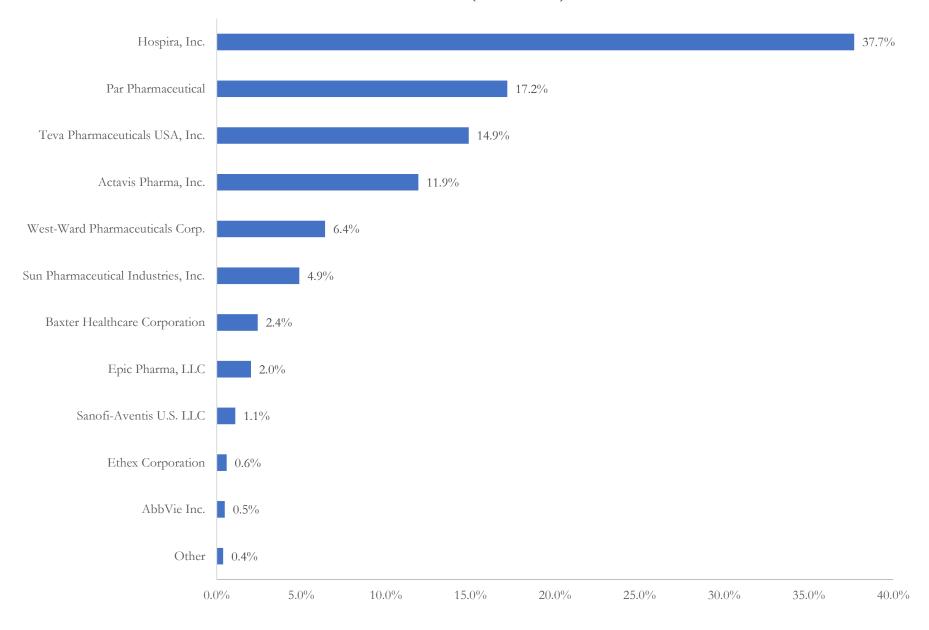

## Labeler Market Share of Morphine in Norfolk City, VA Total MME (2006 - 2012)

www.SLCG.com 7 of 28