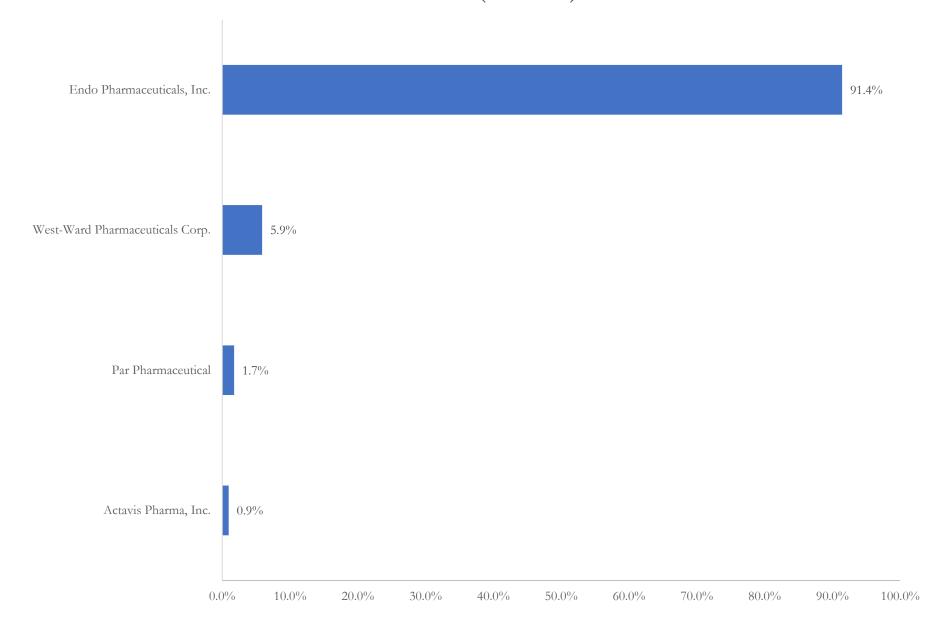

# Labeler Market Share of Opium in Norfolk City, VA Total MME (2006 - 2012)

www.SLCG.com 17 of 28