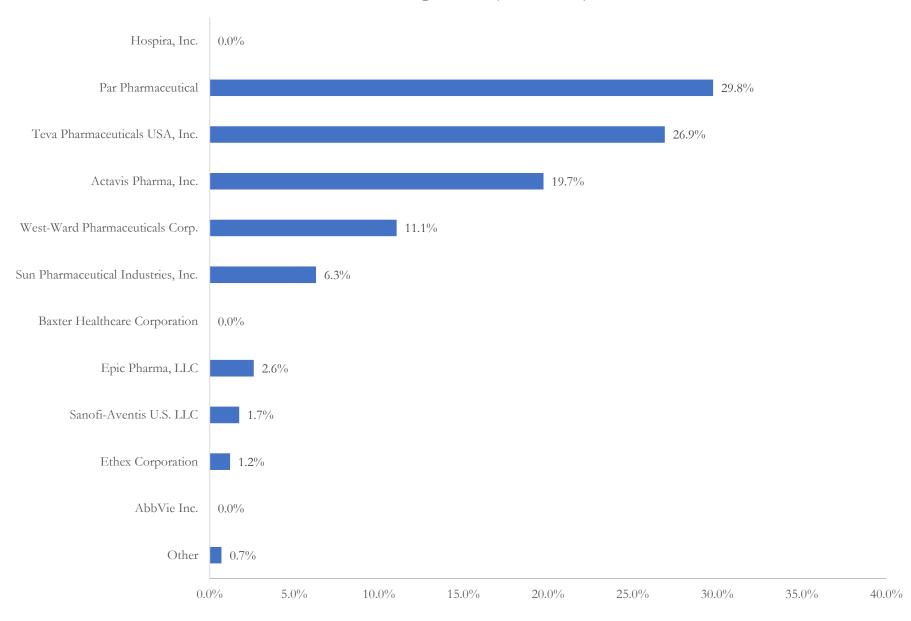

#### Labeler Market Share of Morphine in Norfolk City, VA Total Dosage Units (2006 - 2012)

www.SLCG.com 8 of 28