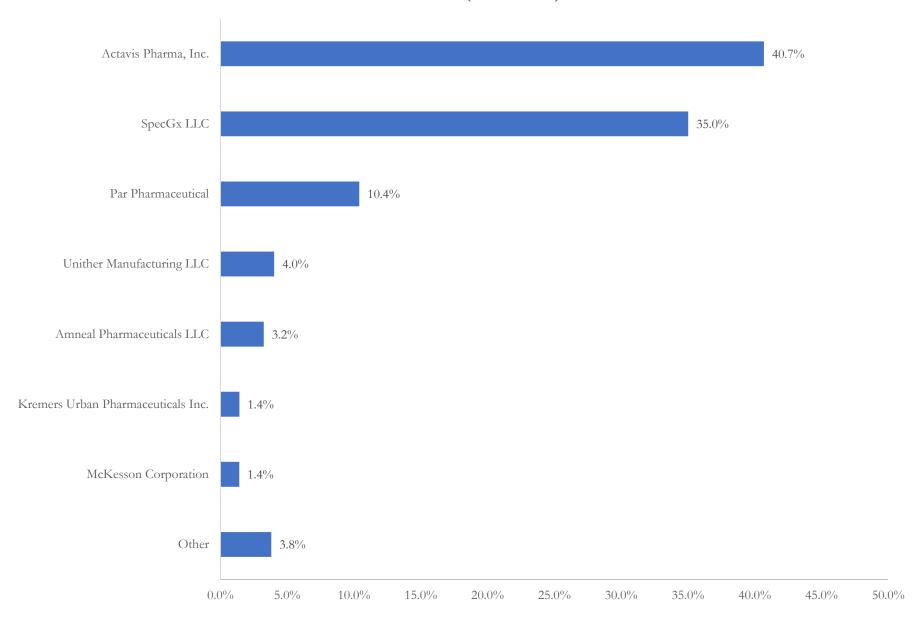

## Labeler Market Share of Hydrocodone in Norfolk City, VA Total MME (2006 - 2012)

www.SLCG.com 3 of 28