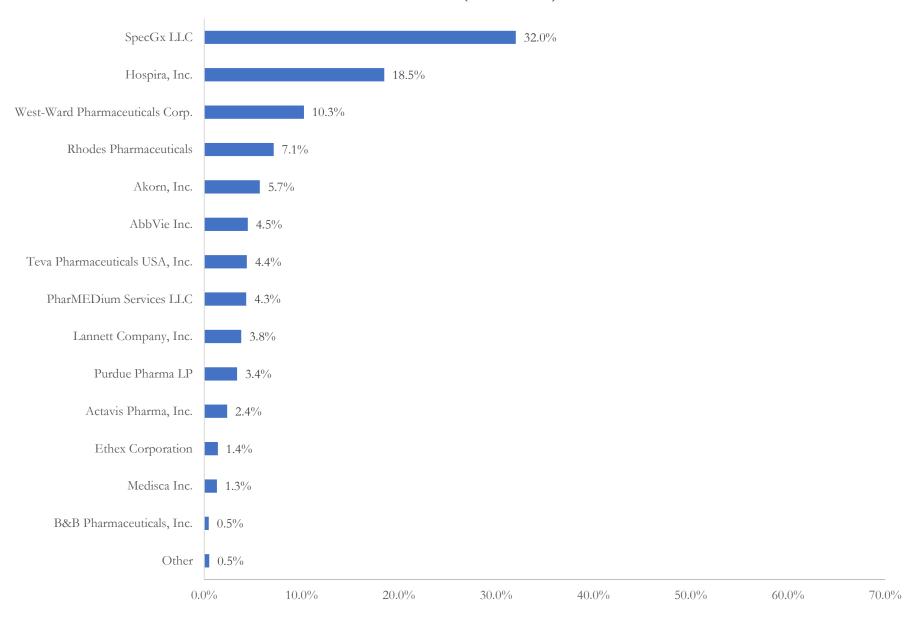

# Labeler Market Share of Tapentadol in Norfolk City, VA Total MME (2006 - 2012)

www.SLCG.com 19 of 28