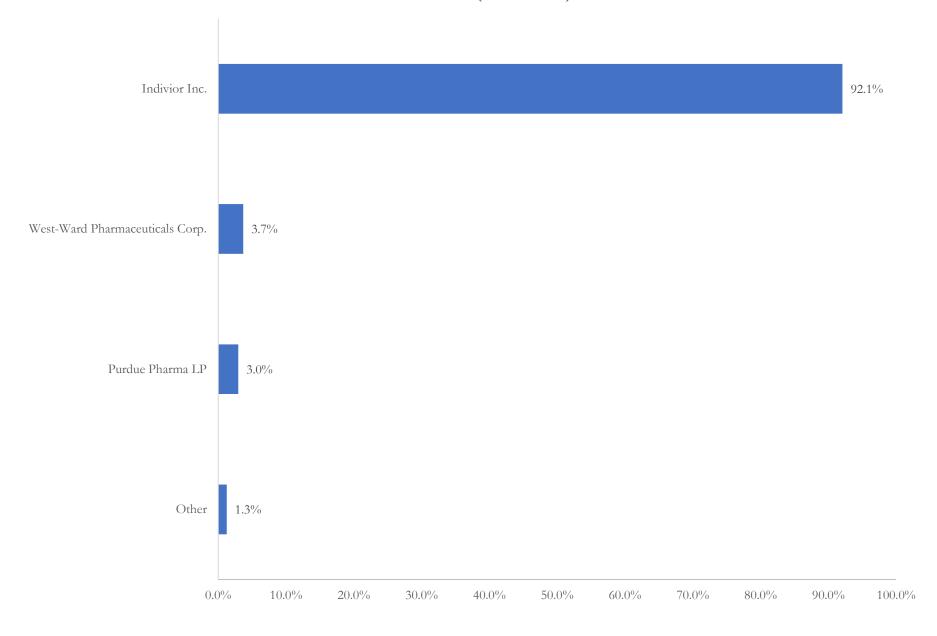

# Labeler Market Share of Buprenorphine in Norfolk City, VA Total MME (2006 - 2012)

www.SLCG.com 25 of 28