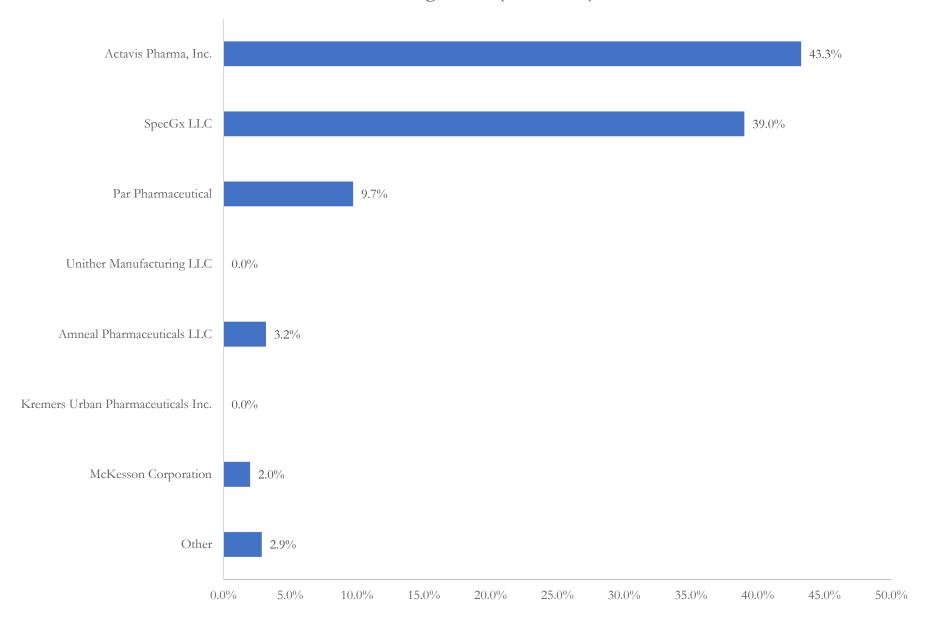

## Labeler Market Share of Hydrocodone in Norfolk City, VA Total Dosage Units (2006 - 2012)

www.SLCG.com 4 of 28