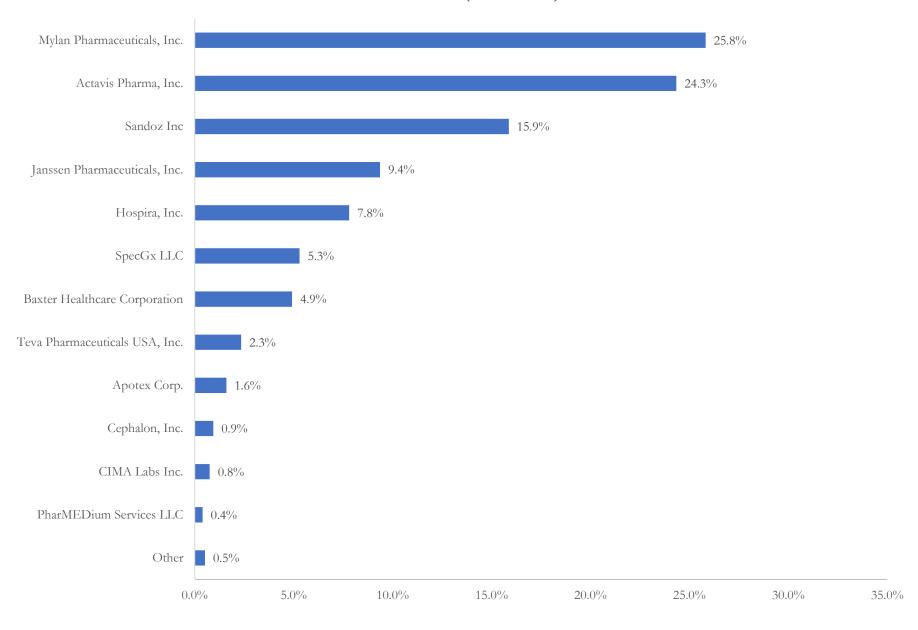

## Labeler Market Share of Hydrocodone in Norfolk City, VA Total MME (2006 - 2012)

www.SLCG.com 3 of 28