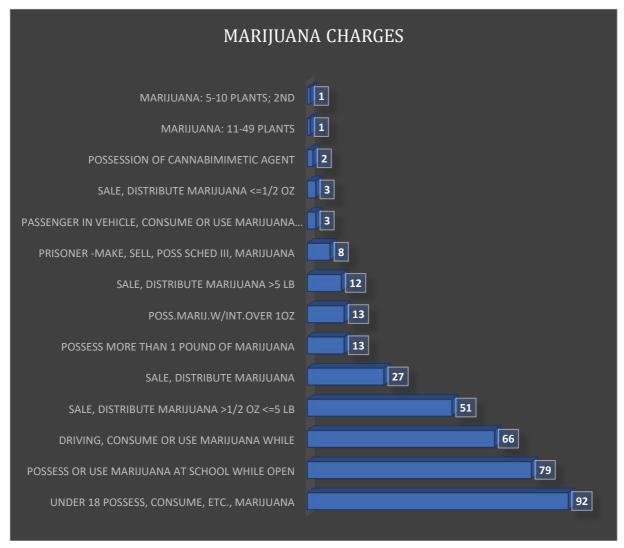

## Virginia Beach Police Department Marijuana-Related Arrest Charges 1/1/2022-11/30/2022 « For Official Use Only »

| Marijuana Charges                                      | Count |
|--------------------------------------------------------|-------|
| UNDER 18 POSSESS, CONSUME, ETC., MARIJUANA             | 92    |
| POSSESS OR USE MARIJUANA AT SCHOOL WHILE OPEN          | 79    |
| DRIVING, CONSUME OR USE MARIJUANA WHILE                | 66    |
| SALE, DISTRIBUTE MARIJUANA >1/2 OZ <=5 LB              | 51    |
| SALE, DISTRIBUTE MARIJUANA                             | 27    |
| POSSESS MORE THAN 1 POUND OF MARIJUANA                 | 13    |
| POSS.MARIJ.W/INT.OVER 1OZ                              | 13    |
| SALE, DISTRIBUTE MARIJUANA >5 LB                       | 12    |
| PRISONER -MAKE, SELL, POSS SCHED III, MARIJUANA        | 8     |
| PASSENGER IN VEHICLE, CONSUME OR USE MARIJUANA WHILE A | 3     |
| SALE, DISTRIBUTE MARIJUANA <=1/2 OZ                    | 3     |
| POSSESSION OF CANNABIMIMETIC AGENT                     | 2     |
| MARIJUANA: 11-49 PLANTS                                | 1     |
| MARIJUANA: 5-10 PLANTS; 2ND                            | 1     |
| Grand Total                                            | 371   |